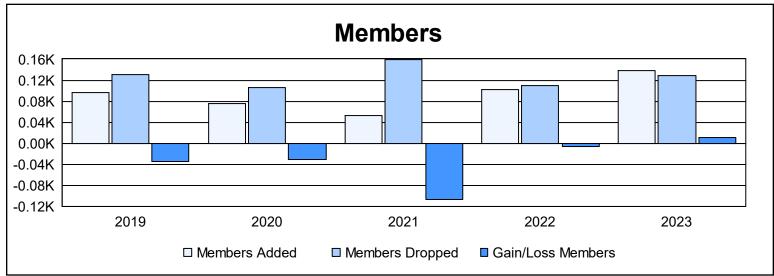

District 33 A

As of June 2023 Cumulative

| Year      | New<br>Clubs | Dropped<br>Clubs | Gain/<br>Loss<br>Clubs | New<br>Members | Charter<br>Members | Reinstate<br>Members | Transfer<br>Members | Total<br>Member<br>Added | Total<br>Members<br>Dropped | Gain/<br>Loss<br>Members |
|-----------|--------------|------------------|------------------------|----------------|--------------------|----------------------|---------------------|--------------------------|-----------------------------|--------------------------|
| 2018-2019 | 0            | 2                | -2                     | 87             | 1                  | 5                    | 3                   | 96                       | 131                         | -35                      |
| 2019-2020 | 0            | 1                | -1                     | 72             | 0                  | 1                    | 2                   | 75                       | 106                         | -31                      |
| 2020-2021 | 0            | 1                | -1                     | 45             | 0                  | 3                    | 4                   | 52                       | 159                         | -107                     |
| 2021-2022 | 0            | 0                | 0                      | 81             | 2                  | 11                   | 8                   | 102                      | 109                         | -7                       |
| 2022-2023 | 0            | 0                | 0                      | 126            | 0                  | 8                    | 5                   | 139                      | 128                         | 11                       |
| Average   | 0            | 1                | -1                     | 82             | 1                  | 6                    | 4                   | 93                       | 127                         | -34                      |